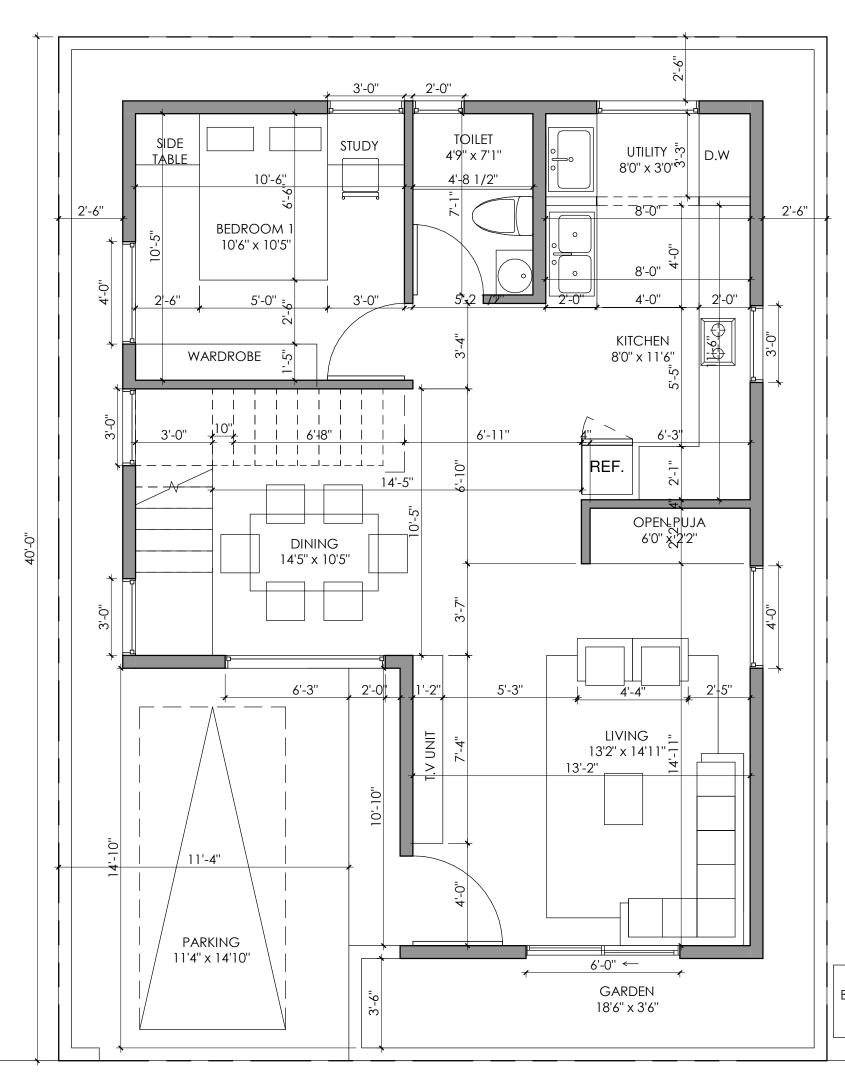

AREA STATEMENT Built-up Area =715.32sqft Parking and Porch Area =185.11sqft

**ROAD** 

5th Floor, 91 Springboard, Gopala Krishna Complex, 45/3, Residency Road, MG Road, Shanthala Nagar, Ashok Nagar, Bengaluru, Karnataka 560025

NOTES: -All dimensions are in feet and inches. -Drawings to be read & not measured.

Details will supercede all drawings.

Project

Residence for Ms Pooja and Mr Sumith

Project No. CRN40838

Drg. No. A101 Date

Drawing Title

Ground Floor Plan

13/01/2021

Scale 1" = 3'-0"

5th Floor, 91 Springboard, Gopala Krishna Complex, 45/3, Residency Road, MG Road, Shanthala Nagar, Ashok Nagar, Bengaluru, Karnataka 560025 NOTES:
-All dimensions are in feet and inches.
-Drawings to be read & not measured.