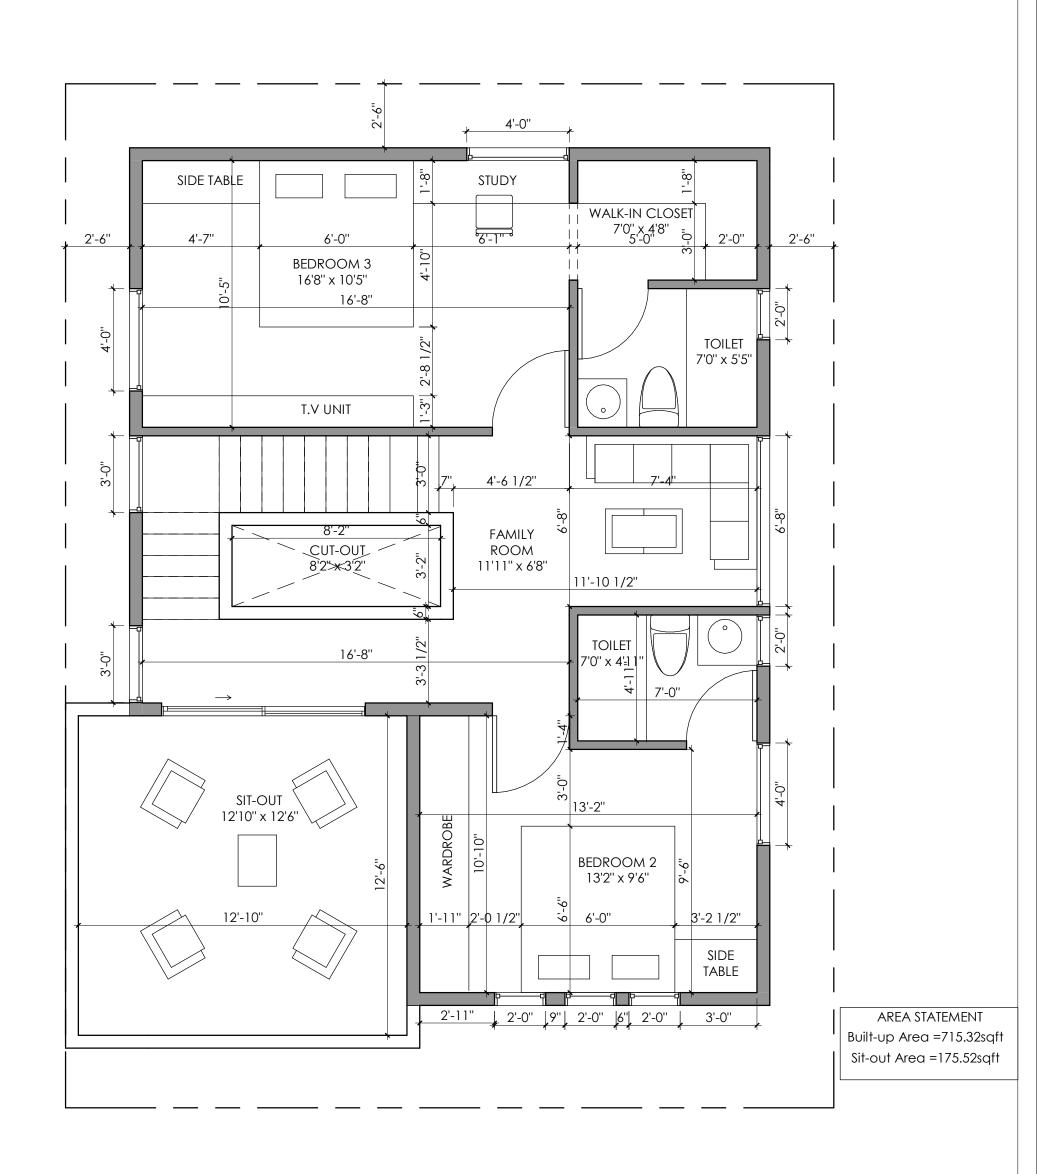

<u>Details will supercede</u> <u>all drawings.</u> Project

Residence for Ms Pooja and Mr Sumith 
 Project No.
 Drg. No.
 Date

 CRN40838
 A102
 13/01/2021

Drawing Title

First Floor Plan

Scale

1" = 3"

5th Floor, 91 Springboard, Gopala Krishna Complex, 45/3, Residency Road, MG Road, Shanthala Nagar, Ashok Nagar, Bengaluru, Karnataka 560025 NOTES:
-All dimensions are in feet and inches.
-Drawings to be read & not measured.